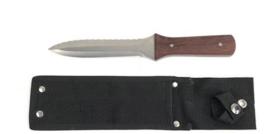

#### Specification

| Item No. | Specifications                               | U/M | Std. Pkg. |
|----------|----------------------------------------------|-----|-----------|
| 36113    | Ductboard Knife With Sheath                  | EA  | 12        |
| 36123    | Ductboard Knife Dual Smooth Edge With Sheath | EA  | 12        |

#### Features

- Cut duct board, Flex-duct and insulation.
- Puncture resistant nylon sheath with belt loop.
- Cushion-Grip handle for comfort.
- Solid and durable, longer, sharper and better other duct knives.
- Designed for the HVAC contractor, great for all construction trade professionals.