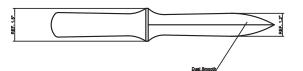

#### **General Properties**

| Handle Material: | Nylon                                 |
|------------------|---------------------------------------|
| Blade Edge:      | Serrated                              |
| Style:           | Single Smooth Blade /Dual Smooth Edge |

#### Specification

| Item No. | Specifications                               | U/M | Std. Pkg. |
|----------|----------------------------------------------|-----|-----------|
| 36113    | Ductboard Knife With Sheath                  | EA  | 12        |
| 36123    | Ductboard Knife Dual Smooth Edge With Sheath | EA  | 12        |