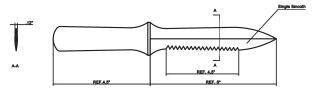

#### **General Properties**

| Handle Material: | Nylon                                 |
|------------------|---------------------------------------|
| Blade Edge:      | Serrated                              |
| Style:           | Single Smooth Blade /Dual Smooth Edge |

#### Specification

| Item No. | Specifications                               | U/M | Std. Pkg. |
|----------|----------------------------------------------|-----|-----------|
| 36113    | Ductboard Knife With Sheath                  | EA  | 12        |
| 36123    | Ductboard Knife Dual Smooth Edge With Sheath | EA  | 12        |