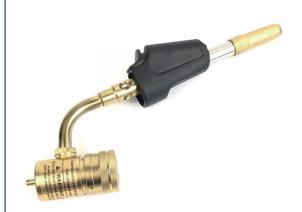

## **General Properties**

Material: Stainless Steel, Plastic Color: Black, Brass
Use with: MAP//Pro, propane fuel

## **Applications**

This torch has many applications, it can be used for: heating, removing tile, crafts and hobbies, other plumbing repairs, thawing frozen pipes, automotive repairs, sweat fitting joints, bending PVC pipe, removing putty and caulking, etc.

#### **Features**

- · Brass constructed body and threading regulator assure durability and reliability.
- Burner Tip Swivels 360°, allowing the combustion to rotate in all degree of freedom during operation.
- Use with MAPP or Propane fuel.
- The flame can be easily ignited, the adjustable flame control knob can easily adjust the flame size, suitable for different applications and turn off the flame.