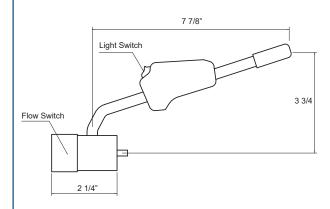

## **General Properties**

Material: Stainless Steel, Plastic Color: Black, Brass
Use with: MAP//Pro, propane fuel

#### **Features**

- · Brass constructed body and threading regulator assure durability and reliability.
- Burner Tip Swivels 360°, allowing the combustion to rotate in all degree of freedom during operation.
- Use with MAPP or Propane fuel.
- The flame can be easily ignited, the adjustable flame control knob can easily adjust the flame size, suitable for different applications and turn off the flame.