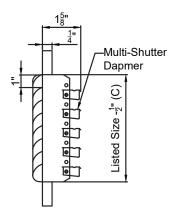

## Specification

| Part NO. | Size     | Α      | В     | С    |
|----------|----------|--------|-------|------|
| A040804  | 8" x 4"  | 9.75"  | 5.75" | 3.5" |
| A041006  | 10" x 6" | 11.75" | 7.75" | 5.5" |
| A041206  | 12" x 6" | 13.75" | 7.75" | 5.5" |
| A041406  | 14" x 6" | 15.75" | 7.75" | 5.5" |

#### **Features**

- Steel construction for sidewall or ceiling application.
- Three-way air deflection with multi-shutter damper.
- Multi-shutter damper with easy handle to adjust desired amount of air flow.
- · Adjustable curved blades increase deflection control.
- Dual-coating. Available finish: White.