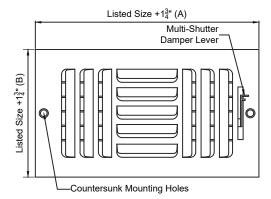

## Specification

| Part NO. | Size     | Α      | В     | С    |
|----------|----------|--------|-------|------|
| A040804  | 8" x 4"  | 9.75"  | 5.75" | 3.5" |
| A041006  | 10" x 6" | 11.75" | 7.75" | 5.5" |
| A041206  | 12" x 6" | 13.75" | 7.75" | 5.5" |
| A041406  | 14" x 6" | 15.75" | 7.75" | 5.5" |