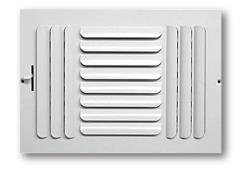

## **General Properties**

Material: Steel

Finish: Powder Coated, white

Color: White

For use with: Sidewall or ceiling application

#### **Features**

- Steel construction for sidewall or ceiling application.
- Three-way air deflection with multi-shutter damper.
- Multi-shutter damper with easy handle to adjust desired amount of air flow.
- · Adjustable curved blades increase deflection control.
- Dual-coating. Available finish: White.