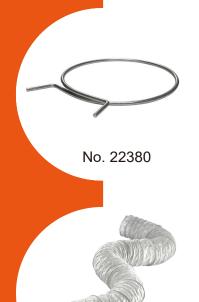

#### **METAL TENSION CLAMP**

Design with an easy-to-use pressure mechanism for use in various applications.

For use without any tools on non-rigid flexible ducts. Highly durable.