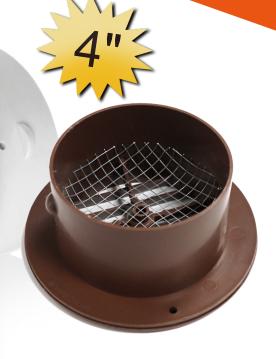

### **PLASTIC LOUVERED VENT**

Free swinging louvers.

UV inhibitor is used to help prevent the premature fading of vent.

Available in color white or brown.