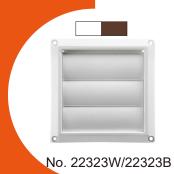

### **PLASTIC LOUVERED VENT**

Free swinging louvers.

UV inhibitor is used to help prevent the premature fading of vent.

Available in color white or brown.