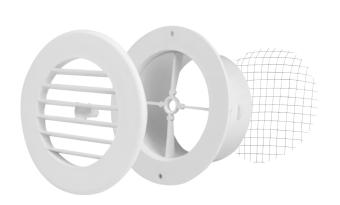

# UNDER EAVE VENT

### **POLYPROPYLENE**

Environmentally Friendly

Durable

Ventilation

Adjustable

### **FEATURES**

- 2-piece snap in plastic design hides mounting screws.
- Louvers rotatable.
- Includes a screen inside the vent. The panel can be freely detached, very convenient to clean and maintain.
- Complies with UL94-V. The surface is paintable. Flame retardant material, fireproof.
- Tabs to hold duct in place.
- Stylish design, ideal for room exhaust and ventilation use.