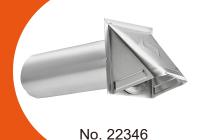

### **ALUMINUM PREFERRED HOOD VENTS**

Aluminum preferred hood vent with tail pipe. Highly durable.

Spring controlled damper.