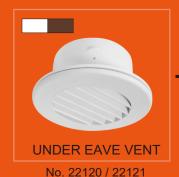

# UNDER EAVE VENT

### **POLYPROPYLENE**

Environmentally Friendly

Durable

Ventilation

Adjustable

### **FEATURES**

- 2-piece snap in plastic design hides mounting screws.
- Louvers rotatable.
- Includes a screen inside the vent. The panel can be freely detached, very convenient to clean and maintain.
- Complies with UL94-V. The surface is paintable. Flame retardant material, fireproof.
- Tabs to hold duct in place.
- Stylish design, ideal for room exhaust and ventilation use.