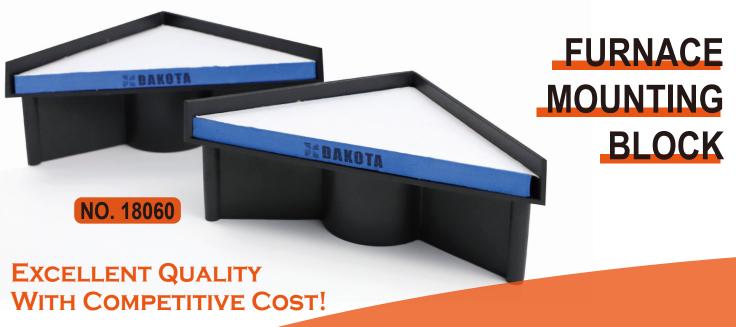

## WHY CHOOSE FURNACE MOUNTING BLOCK?

- 4
- Prevent equipments to be damped further cause leakage or even short circuit hazards.
- (<u>ó</u>)
- Elevate your equipment and keep it "dry hot" with FURNACE MOUNTING BLOCK, which reduce chances of equipment corrosion and protects equipment from water damage.

This is an inexpensive option for users installing a stove in a basement.