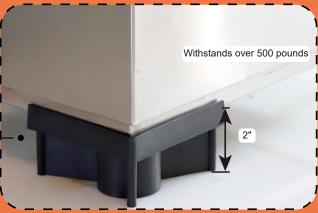

## WHY CHOOSE FURNACE MOUNTING BLOCK?

- 4
- Prevent equipments to be damped further cause leakage or even short circuit hazards.
- (<u>ó</u>)
- Elevate your equipment and keep it "dry hot" with FURNACE MOUNTING BLOCK, which reduce chances of equipment corrosion and protects equipment from water damage.