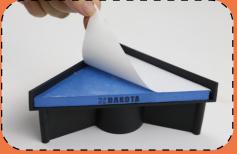

√ Easy installation, no tools required.

Step 1. Peel off the backing paper.

Step 2. Stick it.