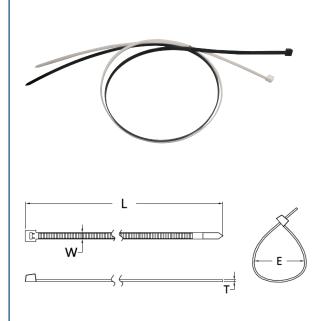

| - | Product | Length<br>(L) | Width<br>(W) | Thickness<br>(T) | Tensile<br>Strength | Max. Bundle<br>(E) | Color   |
|---|---------|---------------|--------------|------------------|---------------------|--------------------|---------|
|   | 18650   | 24"           | 0.35"        | 0.075"           | 175 lbs             | 6.88"              | Natural |
|   | 18651   | 36"           | 0.35"        | 0.075"           | 175 lbs             | 10.4"              | Natural |
|   | 18652   | 48"           | 0.35"        | 0.075"           | 175 lbs             | 15.0"              | Natural |
|   | 18655   | 24"           | 0.35"        | 0.075"           | 175 lbs             | 6.88"              | Black   |
|   | 18656   | 36"           | 0.35"        | 0.075"           | 175 lbs             | 10.4"              | Black   |
|   | 18657   | 48"           | 0.35"        | 0.075"           | 175 lbs             | 15.0"              | Black   |