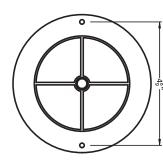

## Specification

| Item No. | Specifications            | U/M | Std. Pkg. |
|----------|---------------------------|-----|-----------|
| 22120    | 4" UNDER EAVE VENT, WHITE | EA  | 1         |
| 22121    | 4" UNDER EAVE VENT, BROWN | EA  | 1         |

#### **Features**

- 2-piece snap in plastic design hides mounting screws.
- Louvers rotatable.
- Includes a screen inside the vent. The panel can be freely detached, very convenient to clean and maintain.
- Complies with UL94-V. The surface is paintable. Flame retardant material, fireproof.
- Tabs to hold duct in place.
- Available for wall mounting or ceiling mounting. Stylish design, ideal for room exhaust and ventilation use.