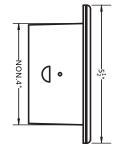

## Specification

| Item No. | Specifications            | U/M | Std. Pkg. |
|----------|---------------------------|-----|-----------|
| 22120    | 4" UNDER EAVE VENT, WHITE | EA  | 1         |
| 22121    | 4" UNDER EAVE VENT, BROWN | EA  | 1         |

#### **Features**

- 2-piece snap in plastic design hides mounting screws.
- Louvers rotatable.
- Includes a screen inside the vent. The panel can be freely detached, very convenient to clean and maintain.
- Complies with UL94-V. The surface is paintable. Flame retardant material, fireproof.
- Tabs to hold duct in place.
- Available for wall mounting or ceiling mounting. Stylish design, ideal for room exhaust and ventilation use.