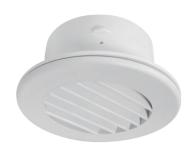

## **UNDER EAVE VENT**

#### **Features**

- 2-piece snap in plastic design hides mounting screws.
- Louvers rotatable.
- Includes a screen inside the vent. The panel can be freely detached, very convenient to clean and maintain.
- Complies with UL94-V. The surface is paintable. Flame retardant material, fireproof.
- Tabs to hold duct in place.
- Available for wall mounting or ceiling mounting. Stylish design, ideal for room exhaust and ventilation use.