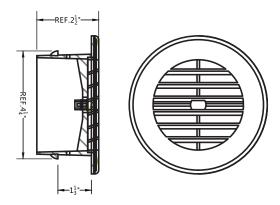

## Specification

| Item No. | Specifications            | U/M | Std. Pkg. |
|----------|---------------------------|-----|-----------|
| 22120    | 4" UNDER EAVE VENT, WHITE | EA  | 1         |
| 22121    | 4" UNDER EAVE VENT, BROWN | EA  | 1         |

#### **Features**

- 2-piece snap in plastic design hides mounting screws.
- Louvers rotatable.
- Includes a screen inside the vent. The panel can be freely detached, very convenient to clean and maintain.
- Complies with UL94-V. The surface is paintable. Flame retardant material, fireproof.
- Tabs to hold duct in place.
- Available for wall mounting or ceiling mounting. Stylish design, ideal for room exhaust and ventilation use.