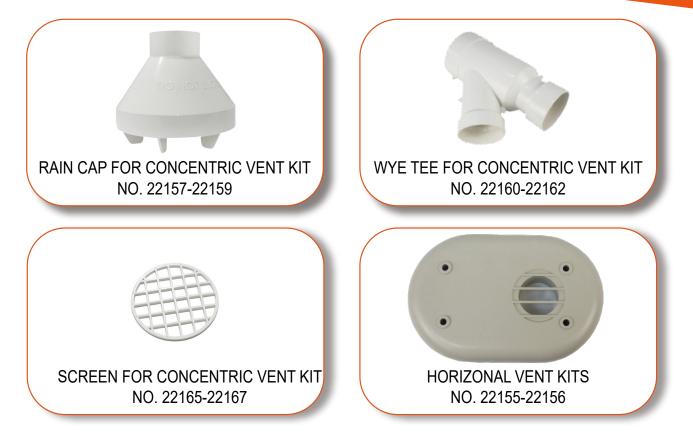

## **CONCENTRIC VENT KITS**

Save Time and Money with Effortless Installation

Easy Assembly Versatile Venting

✓ Durable and Safe
✓ Comprehensive Package

|            | Item No. | Description            | Std. Pkg. | U/M |
|------------|----------|------------------------|-----------|-----|
|            | 22152    | 2" CONCENTRIC VENT KIT | 1         | EA  |
|            | 22153    | 3" CONCENTRIC VENT KIT | 1         | EA  |
| The second | 22154    | 4" CONCENTRIC VENT KIT | 1         | EA  |