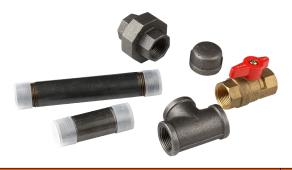

## Cap / Tee / Union / Gas Ball Valve / Nipples

- Appliance Longevity
- Debris Prevention
- Durable Construction
- Easy Installation
- · Reliable Performance

## DRIP LEG KIT \_\_\_\_\_

- · High-quality materials for a secure fit and long-lasting performance.
- · Helps to extend the life of the gas appliance.
- The trap is designed to serve as a collection point for water particles or extraneous materials.
- · It is effective in preventing debris from infiltrating and compromising the pilot or main burner assembly.
- · Gas Ball Valves Handles Are Issued In Red Or Yellow At Random.

| Item No. | Description                         | Part List                       | Qty/CS | U/M |
|----------|-------------------------------------|---------------------------------|--------|-----|
| 12381    | 1/2"<br>Natural Gas<br>Drip Leg Kit | [12031] 1/2" CAP X 1            | 1      | KT  |
|          |                                     | [12022] 1/2" TEE X 1            |        |     |
|          |                                     | [12001] 1/2" UNION X 1          |        |     |
|          |                                     | [12426] 1/2" GAS BALL VALVE X 1 |        |     |
|          |                                     | [12105] 1/2" x 3" NIPPLES X 1   |        |     |
|          |                                     | [12111] 1/2" x 6" NIPPLES X 1   |        |     |

| Item No. | Description                         | Part List                       | Qty/CS | U/M |
|----------|-------------------------------------|---------------------------------|--------|-----|
| 12382    | 3/4"<br>Natural Gas<br>Drip Leg Kit | [12032] 3/4" CAP X 1            | 1      | KT  |
|          |                                     | [12023] 3/4" TEE X 1            |        |     |
|          |                                     | [12002] 3/4" UNION X 1          |        |     |
|          |                                     | [12427] 3/4" GAS BALL VALVE X 1 |        |     |
|          |                                     | [12122] 3/4" x 3" NIPPLES X 1   |        |     |
|          |                                     | [12128] 3/4" x 6" NIPPLES X 1   |        |     |