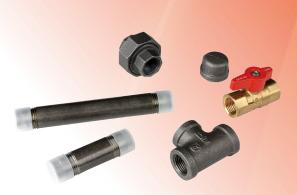

## Cap / Tee / Union / Gas Ball Valve / Nipples

- Appliance Longevity
- Debris Prevention
- Durable Construction
- Easy Installation
- · Reliable Performance

## DRIP LEG KIT \_\_\_\_\_

- · High-quality materials for a secure fit and long-lasting performance.
- · Helps to extend the life of the gas appliance.
- The trap is designed to serve as a collection point for water particles or extraneous materials.
- · It is effective in preventing debris from infiltrating and compromising the pilot or main burner assembly.
- · Gas Ball Valves Handles Are Issued In Red Or Yellow At Random.

| Item No. | Description                         | Part List                       | Qty/CS | U/M |
|----------|-------------------------------------|---------------------------------|--------|-----|
| 12381    | 1/2"<br>Natural Gas<br>Drip Leg Kit | [12031] 1/2" CAP X 1            | 1      | KT  |
|          |                                     | [12022] 1/2" TEE X 1            |        |     |
|          |                                     | [12001] 1/2" UNION X 1          |        |     |
|          |                                     | [12426] 1/2" GAS BALL VALVE X 1 |        |     |
|          |                                     | [12105] 1/2" x 3" NIPPLES X 1   |        |     |
|          |                                     | [12111] 1/2" x 6" NIPPLES X 1   |        |     |

| Item No. | Description                         | Part List                       | Qty/CS | U/M |
|----------|-------------------------------------|---------------------------------|--------|-----|
| 12382    | 3/4"<br>Natural Gas<br>Drip Leg Kit | [12032] 3/4" CAP X 1            | 1      | KT  |
|          |                                     | [12023] 3/4" TEE X 1            |        |     |
|          |                                     | [12002] 3/4" UNION X 1          |        |     |
|          |                                     | [12427] 3/4" GAS BALL VALVE X 1 |        |     |
|          |                                     | [12122] 3/4" x 3" NIPPLES X 1   |        |     |
|          |                                     | [12128] 3/4" x 6" NIPPLES X 1   |        |     |