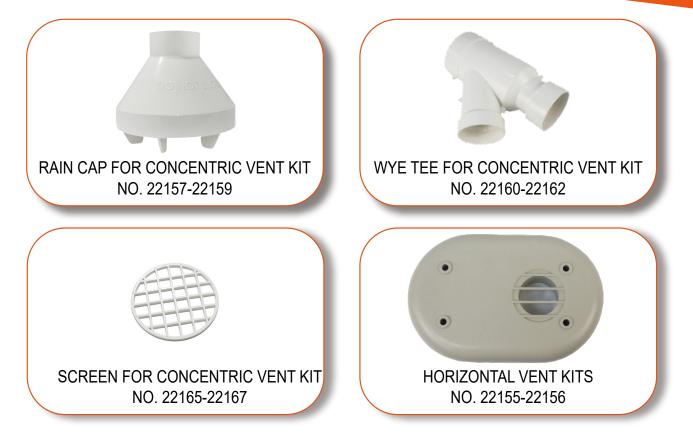

-------|------------------------|-----------|-----|
|            | 22152    | 2" CONCENTRIC VENT KIT | 1         | EA  |
|            | 22153    | 3" CONCENTRIC VENT KIT | 1         | EA  |
| The second | 22154    | 4" CONCENTRIC VENT KIT | 1         | EA  |



## Features

- Concentric vent termination kit for water heater.
- The concentric design cuts off the incoming fresh air and exhausts smoke.
- The preferred vertical roof terminal is not easily damaged, reduces the chance of absorbing pollutants, and sees less steam.
- Instead of cutting two holes, only one hole is needed for installation.
- Vent screen prevents birds and leaves from entering the exhaust pipe.
- Includes all necessary fittings for a convenient, time-saving, and cost-effective installation.

## **Related Products**