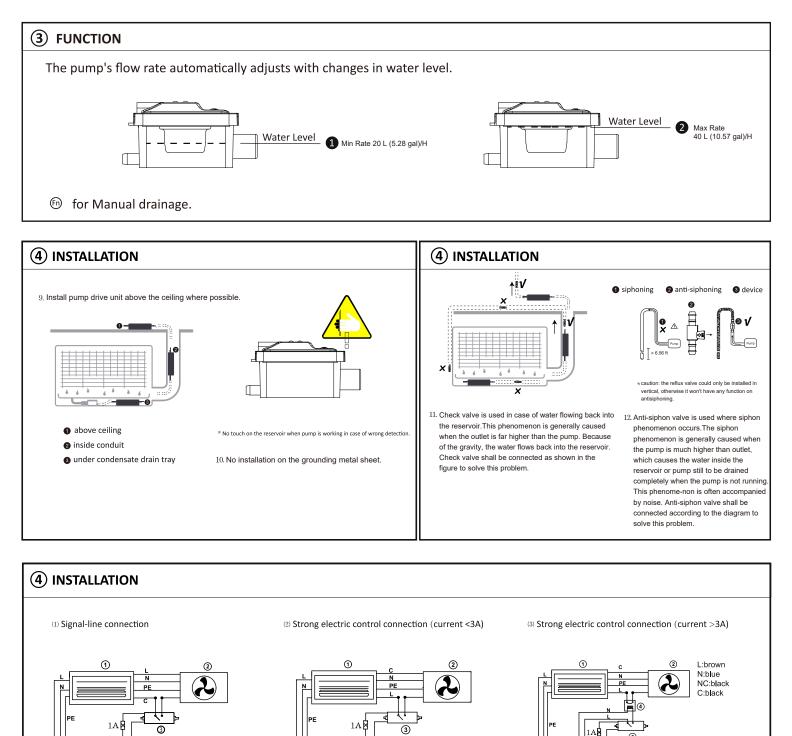

3 indoor unit N PF outdoor unit PE PE 100-240V AC 50/60Hz 100-240V AC 50/60Hz 100-240V AC 50/60Hz ③ pump unit contactor relay (normally open) (5) SAFETY INSTRUCTIONS 🛕 Read instructions carefully before attempting to install, operate or service. pump installation, connections or any other service should be done by qualified engineers. This pump has not been investigated for use in swimming pool or marine areas. Do not install or use the pump if the supply cord or pump itself is broken. The MINI-SPLIT PUMP has been evaluated for use with water only. A Ensure the pump is disconnected from the mains supply before carrying out any adjustments or servicing