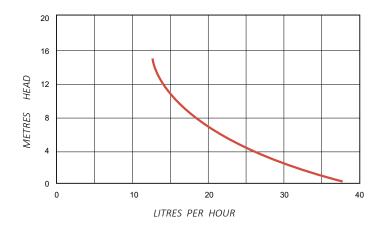

## Performance Data

- Power supply: 100-240V AC 50/60Hz <4W
- Max.flow: 40L(10.57 gal)/H, range from 20-40L(5.28-10.57 gal)/H
- Max.recommended head: 20m (65.62 ft)
- Max.suction lift: 2m (6.56 ft)
- Max.unit output: 46 KW / 157,000 Btu/h
- Max.water temperature: 40°C (104°F)
- Discharge tube: 6mm (1/4 in) ID
- Class: II appliance
- Protection: Fully potted, IP-45