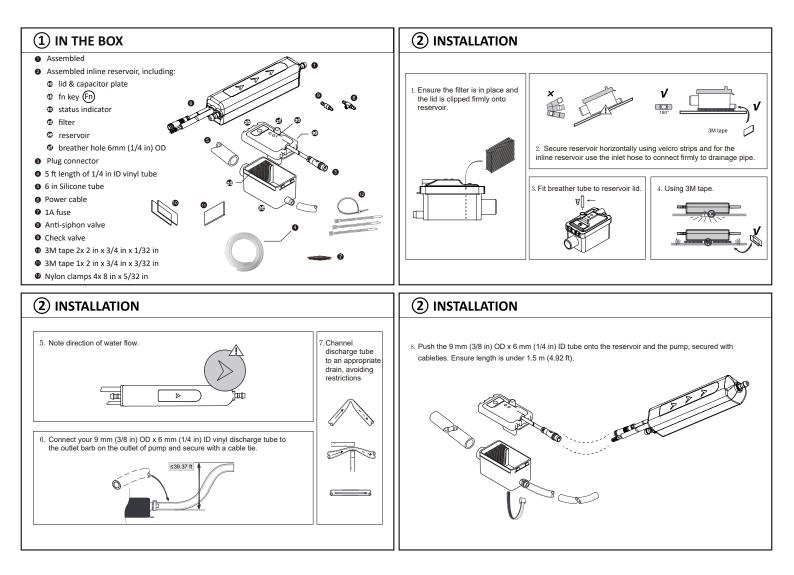

## ρισουλι

## Z40 Mini-Split Pump

## No. 18102

## Performance Data



- Power supply: 100-240V AC 50/60Hz <4W
- Max.flow: 40L(10.57 gal)/H, range from 20-40L(5.28-10.57 gal)/H
- Max.recommended head: 20m (65.62 ft)
- Max.suction lift: 2m (6.56 ft)
- Max.unit output: 46 KW / 157,000 Btu/h
- Max.water temperature: 40°C (104°F)
- Discharge tube: 6mm (1/4 in) ID
- Class: II appliance
- Protection: Fully potted, IP-45





3 indoor unit N PF outdoor unit PE PE 100-240V AC 50/60Hz 100-240V AC 50/60Hz 100-240V AC 50/60Hz ③ pump unit contactor relay (normally open) (5) SAFETY INSTRUCTIONS 🛕 Read instructions carefully before attempting to install, operate or service. pump installation, connections or any other service should be done by qualified engineers. This pump has not been investigated for use in swimming pool or marine areas. Do not install or use the pump if the supply cord or pump itself is broken. The MINI-SPLIT PUMP has been evaluated for use with water only. A Ensure the pump is disconnected from the mains supply before carrying out any adjustments or servicing

Suitable for indoor use only