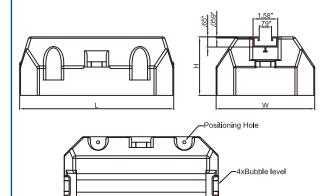

### Specification

| Item No. | Description                | Fittings Quantity | Std.Qty | U/M |
|----------|----------------------------|-------------------|---------|-----|
| 19060    | H3.75" x W6.25" x L10"     | 1 Kits            | 4       | EA  |
| 19061    | H3.75" x W6.25" x L15.75"  | 2 Kits            | 2       | EA  |
| 19062    | H3.75" x W6.25" x L23.625" | 2 Kits            | 2       | EA  |
| 19063    | H3.75" x W6.25" x L39.37"  | 2 Kits            | 2       | EA  |