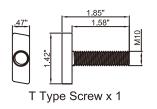

## **General Properties**

Material:

Base Body: 100% recycled rubber

Channel: Aluminum

Fastener Material: Carbon steel with Dacromet coating

Built-in Level: Plastic tube with green liquid level

Color: Black
UV-resistant: Yes