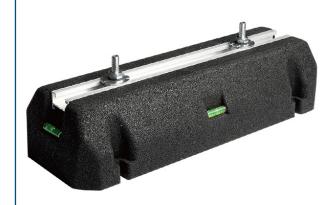

## **General Properties**

Material:

Base Body: 100% recycled rubber

Channel: Aluminum

Fastener Material: Carbon steel with Dacromet coating

Built-in Level: Plastic tube with green liquid level

Color: Black
UV-resistant: Yes

#### **Features**

- · Made from durable, weather-resistant recycled rubber.
- Protects roofs from damage.
- Metal strut channel reduces vibration and securely supports equipment.
- Built-in levels indicate if the surface is even.
- Kit includes all necessary installation hardware.