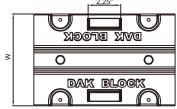

### Specification

| Item No. | Description                        | Std.Qty | U/M |
|----------|------------------------------------|---------|-----|
| 19000    | H5" x W6" x L4.8" ROOFTOP SUPPORT  | 8       | EA  |
| 19001    | H5" x W6" x L9.6" ROOFTOP SUPPORT  | 4       | EA  |
| 19002    | H5" x W6" x L20.2" ROOFTOP SUPPORT | 2       | EA  |
| 19003    | H5" x W6" x L30.8" ROOFTOP SUPPORT | 2       | EA  |
| 19004    | H5" x W6" x L41.4" ROOFTOP SUPPORT | 2       | EA  |
| 19005    | H5" x W6" x L52" ROOFTOP SUPPORT   | 2       | EA  |
| 19010    | H4" x W6" x L4.8" ROOFTOP SUPPORT  | 8       | EA  |
| 19011    | H4" x W6" x L9.6" ROOFTOP SUPPORT  | 4       | EA  |