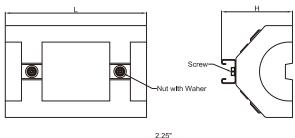

#### **General Properties**

Material:

Support Base: 100% recycled rubber Steel Channel: Carbon steel, zinc-coated

Screw and Nut Components: Carbon steel, zinc-coated

Reflective Strip: Plastic with high reflectivity in low-light conditions

### Specification

| Item No. | Description                        | Std.Qty | U/M |
|----------|------------------------------------|---------|-----|
| 19000    | H5" x W6" x L4.8" ROOFTOP SUPPORT  | 8       | EA  |
| 19001    | H5" x W6" x L9.6" ROOFTOP SUPPORT  | 4       | EA  |
| 19002    | H5" x W6" x L20.2" ROOFTOP SUPPORT | 2       | EA  |
| 19003    | H5" x W6" x L30.8" ROOFTOP SUPPORT | 2       | EA  |
| 19004    | H5" x W6" x L41.4" ROOFTOP SUPPORT | 2       | EA  |
| 19005    | H5" x W6" x L52" ROOFTOP SUPPORT   | 2       | EA  |
| 19010    | H4" x W6" x L4.8" ROOFTOP SUPPORT  | 8       | EA  |
| 19011    | H4" x W6" x L9.6" ROOFTOP SUPPORT  | 4       | EA  |