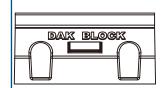

#### **Features**

- Features reflective strips on both sides for increased visibility.
- Through-bolted channels provide added strength.
- Gaps between the blocks allow water to flow smoothly around longer assemblies.
- Resistant to freeze/thaw cycles, UV rays, and vibrations.