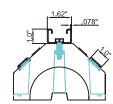

#### **General Properties**

Material:

Support Base: 100% recycled rubber Steel Channel: Carbon steel, zinc-coated

Screw and Nut Components: Carbon steel, zinc-coated

Reflective Strip: Plastic with high reflectivity in low-light conditions

### Specification

| Item No. | Description                        | Std.Qty | U/M |
|----------|------------------------------------|---------|-----|
| 19000    | H5" x W6" x L4.8" ROOFTOP SUPPORT  | 8       | EA  |
| 19001    | H5" x W6" x L9.6" ROOFTOP SUPPORT  | 4       | EA  |
| 19002    | H5" x W6" x L20.2" ROOFTOP SUPPORT | 2       | EA  |
| 19003    | H5" x W6" x L30.8" ROOFTOP SUPPORT | 2       | EA  |
| 19004    | H5" x W6" x L41.4" ROOFTOP SUPPORT | 2       | EA  |
| 19005    | H5" x W6" x L52" ROOFTOP SUPPORT   | 2       | EA  |
| 19010    | H4" x W6" x L4.8" ROOFTOP SUPPORT  | 8       | EA  |
| 19011    | H4" x W6" x L9.6" ROOFTOP SUPPORT  | 4       | EA  |