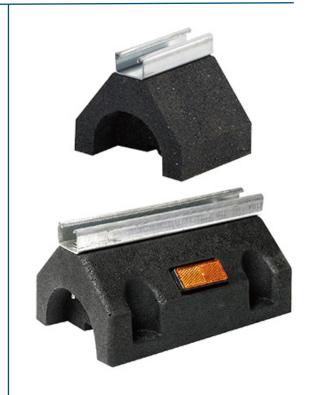

#### **General Properties**

Material:

Support Base: 100% recycled rubber Steel Channel: Carbon steel, zinc-coated

Screw and Nut Components: Carbon steel, zinc-coated

Reflective Strip: Plastic with high reflectivity in low-light conditions

#### **Features**

- Features reflective strips on both sides for increased visibility.
- Through-bolted channels provide added strength.
- Gaps between the blocks allow water to flow smoothly around longer assemblies.
- Resistant to freeze/thaw cycles, UV rays, and vibrations.